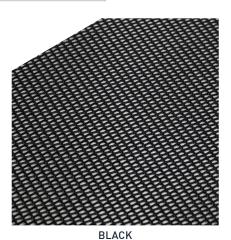

FEATURES | UV stabilised | Thickness 0.74mm | Nominal weight 400gsm

| Roll Size                                   | 140cm x 40m                         | 250cm x 30m | 300cm x 30m                                          |
|---------------------------------------------|-------------------------------------|-------------|------------------------------------------------------|
| Colours                                     | Ocean Blue &<br>Black               | Black       | Red, Forest<br>Green, Ocean<br>Blue, Grey &<br>Black |
| <b>Tensile Strength</b> (AS2001.2.3.1-2001) | Warp: 2568N/50mm   Weft: 1595N/50mm |             |                                                      |
| Elongation at Break                         | Warp: 22.5%   Weft: 28.2%           |             |                                                      |
| <b>Wing Rip</b> (AS2001.2.10-1986)          | Warp: 203N   Weft: 302N             |             |                                                      |

FOREST GREEN

Please be aware that a slight colour difference may occur when using different online devices or when printed.

Image used for illustration purpose only, not the actual fabric being used.