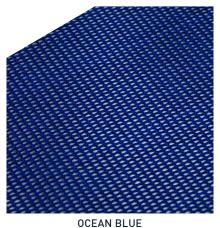

FEATURES | UV stabilised | Thickness 0.74mm | Nominal weight 400gsm

| Roll Size                                   | 140cm x 40m                         | 250cm x 30m | 300cm x 30m                                          |
|---------------------------------------------|-------------------------------------|-------------|------------------------------------------------------|
| Colours                                     | Ocean Blue &<br>Black               | Black       | Red, Forest<br>Green, Ocean<br>Blue, Grey &<br>Black |
| <b>Tensile Strength</b> (AS2001.2.3.1-2001) | Warp: 2568N/50mm   Weft: 1595N/50mm |             |                                                      |
| Elongation at Break                         | Warp: 22.5%   Weft: 28.2%           |             |                                                      |
| <b>Wing Rip</b> (AS2001.2.10-1986)          | Warp: 203N   Weft: 302N             |             |                                                      |

FOREST GREEN

Please be aware that a slight colour difference may occur when using different online devices or when printed.

Image used for illustration purpose only, not the actual fabric being used.