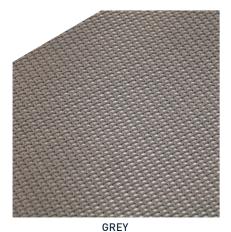

FEATURES | UV stabilised | Thickness 0.74mm | Nominal weight 400gsm

| Roll Size                                   | 140cm x 40m                         | 250cm x 30m | 300cm x 30m                                          |
|---------------------------------------------|-------------------------------------|-------------|------------------------------------------------------|
| Colours                                     | Ocean Blue &<br>Black               | Black       | Red, Forest<br>Green, Ocean<br>Blue, Grey &<br>Black |
| <b>Tensile Strength</b> (AS2001.2.3.1-2001) | Warp: 2568N/50mm   Weft: 1595N/50mm |             |                                                      |
| Elongation at Break                         | Warp: 22.5%   Weft: 28.2%           |             |                                                      |
| <b>Wing Rip</b> (AS2001.2.10-1986)          | Warp: 203N   Weft: 302N             |             |                                                      |

FOREST GREEN

Please be aware that a slight colour difference may occur when using different online devices or when printed.

Image used for illustration purpose only, not the actual fabric being used.