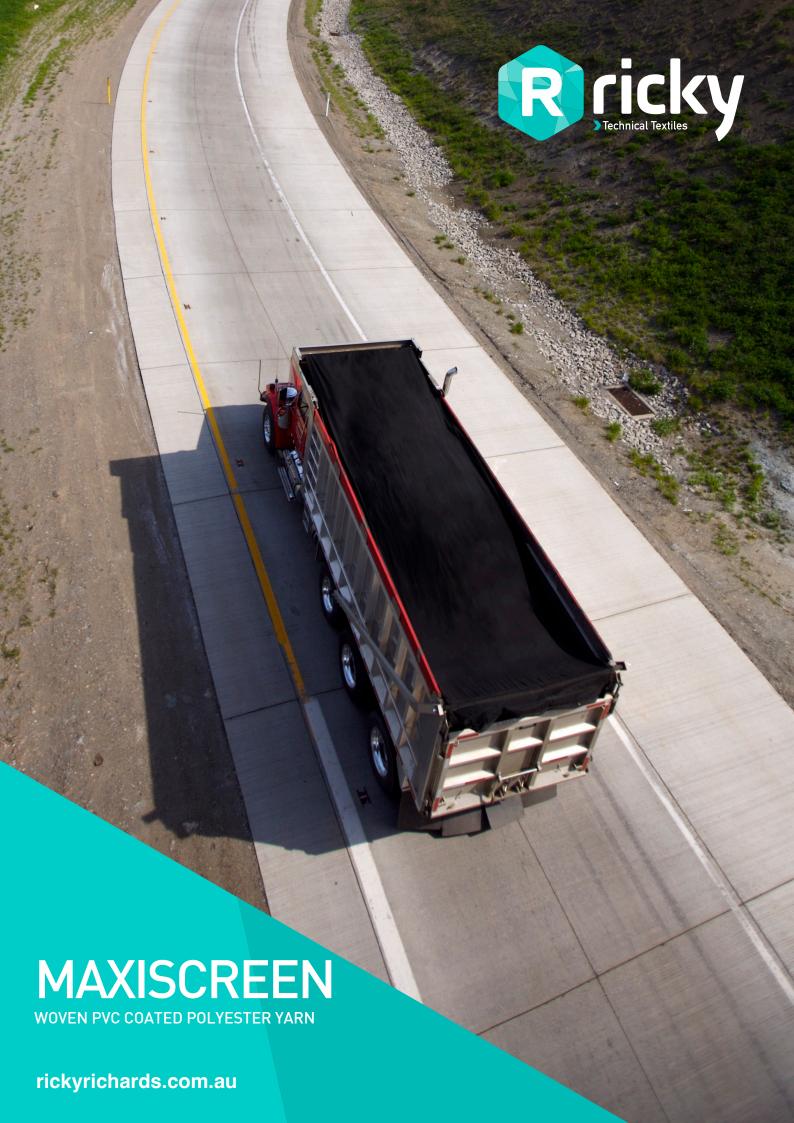

## **MAXISCREEN**

## **WOVEN PVC COATED POLYESTER YARN**

Suitable for a variety of general applications, Maxiscreen is a PVC coated mesh fabric that provides protection but still allows air to flow through.

APPLICATIONS | Truck tarps | Tent windows | Annexe windows | Small shade structures |
Sunscreens | Privacy screens | Boat screens | Outdoor furniture | Pet accessories